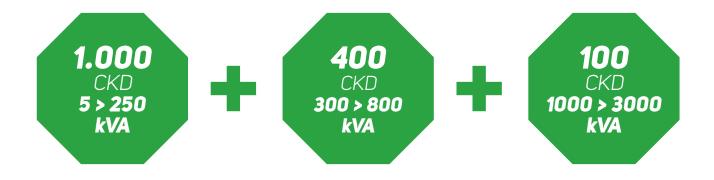

### 3 LARGE STOCK.

GP has constantly more than 1.500 engine and 1.500 alternator available in stock, ready to be assembled into generating sets or to be supplied as CKD.

. AVERAGE VALUE OF THE STOCK: € 29.000.000