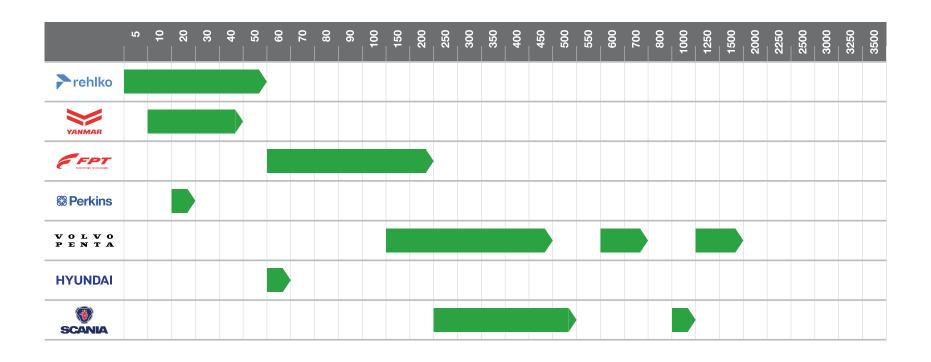

#### Engine Brands / Diesel - Petrol

Engine Brands / LPG - Natural Gas

**PERKINS** 

FPT

**REHLKO** 

HYUNDAI

DEUTZ

BAUDOUIN

MTU

PSI

PSI

HYUNDAI

SCANIA

**CUMMINS** 

YANMAR

MITSUBISHI

**VOLVO PENTA** 

JOHN DEERE

HONDA

### STAGE V ENGINE RANGE / kVA POWER.