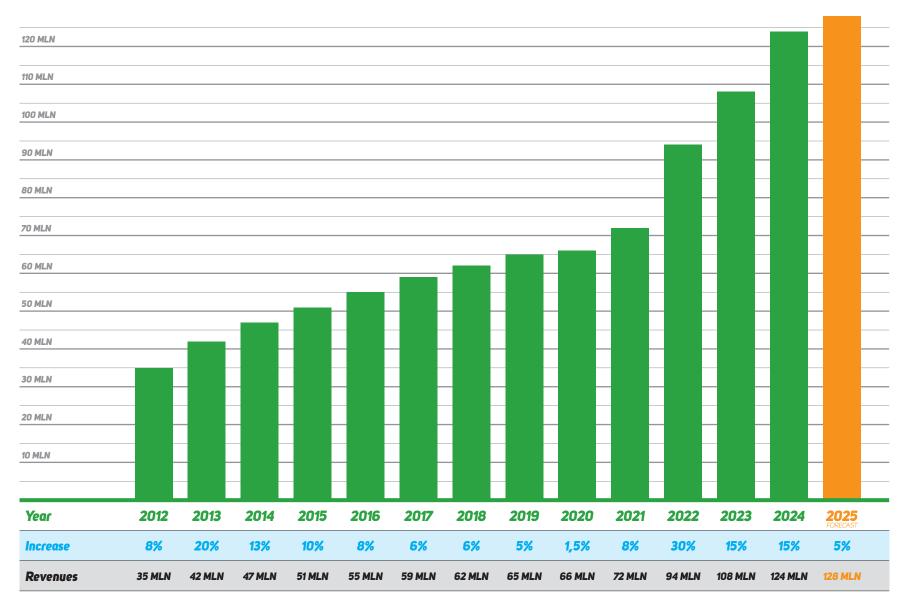

### **GREEN POWER REVENUES 2024: EURO 124 MLN.**

+13.8%

**GROWTH PERCENTAGE** 2019-2024