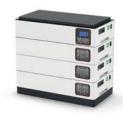

### **GREEN POWER SOLAR.**

Energy storage systems

Containerised generating sets

Energy storage system

Single and three-phase hybrid inverters

Solar pumps

Portable energy storage systems