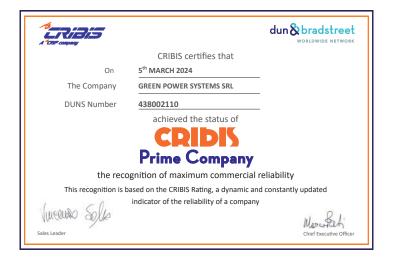

"The Original" icon guarantees the 100% Made in Italy product.

The Original Green Power Generators are produced only by our production line in ITALY. We do not have facilities out of Italy.

Cribis Prime Company evaluates the highest level of reliability of a company, issuing its own certificates to companies that constantly maintain a high commercial reliability. The parameters are evaluated according to the Cribis D&B Rating, a dynamic and constantly updated indicator that measures the commercial credibility of a company and loyalty to its customers.

Green Power Systems has obtained this prestigious recognition on the basis of numerous variables such as business historicity, balance sheet data and extreme punctuality in payments; consolidating as one of the most reliable and credible companies on the market.