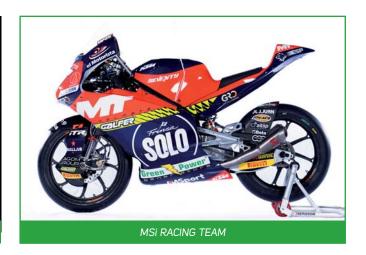

### **GREEN POWER IN MOTOGP.**

Since 2016, **Green Power Systems srl has been investing more and more in motorsport** and this year has chosen the stage of the **MotoGP**, the most important World Speed Championship for motorcycles. In 9 years of sponsorship, the Green Power brand has raised its visibility on a global level, consolidated its corporate mission and rediscovered the same company values in motorcycling: passion, energy, competitiveness and results.

Green Power is present as title sponsor of **CIP Green Power Team in Moto3**. Since 2024 Green Power is official sponsor of **MSi Racing Team (Moto3, Moto2, MotoE)**, and it is also the official sponsor of **Aprilia Team in the MotoGP premier class**.