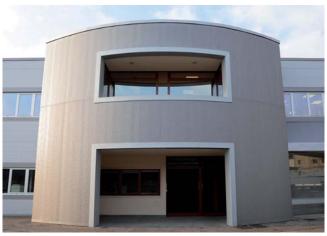

### **GREEN POWER NEW PRODUCTION HUB.**

#### **GREEN POWER SYSTEMS WILL HAVE A NEW HOME SOON.**

The new industrial site will cover an area of 73 thousand m<sup>2</sup> where the new production complex, with a covered area of 27 thousand m<sup>2</sup> and a 2,700 m<sup>2</sup> building with administrative and technical offices at the company's service, will rise. The new polo Green Power Systems will be surrounded by over 7,500 m<sup>2</sup> of public green area with an ecofriendly shielding function and a foot and cycling path along the Via Fogliense municipal road.

The intervention will respect the latest criteria for energy saving for buildings and energy production from renewable sources. The construction of the new production site means work, new residency, service development, circuit of new related activities and about 250 new jobs which will create an important spin-off.

TOTAL AREA 140.000 mg

**COVERED AREA 35.000 mg** 

**INVESTMENT VALUE € 40 MLN** 