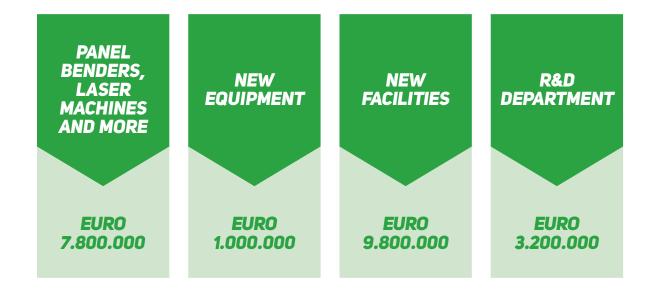

### 2 INVESTMENTS.

In the last 3 years, GP invested more than **EURO 21.8 MLN** in new machineries and facilities to improve the quality of the generators.