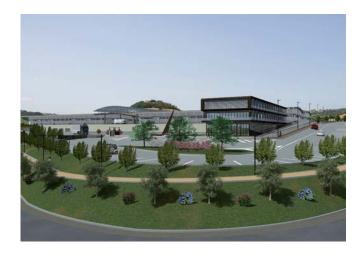

### **GREEN POWER NEW PRODUCTION HUB.**

#### **GREEN POWER SYSTEMS WILL HAVE A NEW HOME SOON.**

The new industrial site will cover an area of 73 thousand m<sup>2</sup> where the new production complex, with a covered area of 27 thousand m<sup>2</sup> and a 2,700 m<sup>2</sup> building with administrative and technical offices at the company's service, will rise. The new polo Green Power Systems will be surrounded by over 7,500 m<sup>2</sup> of public green area with an ecofriendly shielding function and a foot and cycling path along the Via Fogliense municipal road.

The intervention will respect the latest criteria for energy saving for buildings and energy production from renewable sources. The construction of the new production site means work, new residency, service development, circuit of new related activities and about 250 new jobs which will create an important spin-off.

TOTAL AREA 140.000 mg

**COVERED AREA 35.000 mg** 

**INVESTMENT VALUE € 40 MLN** 