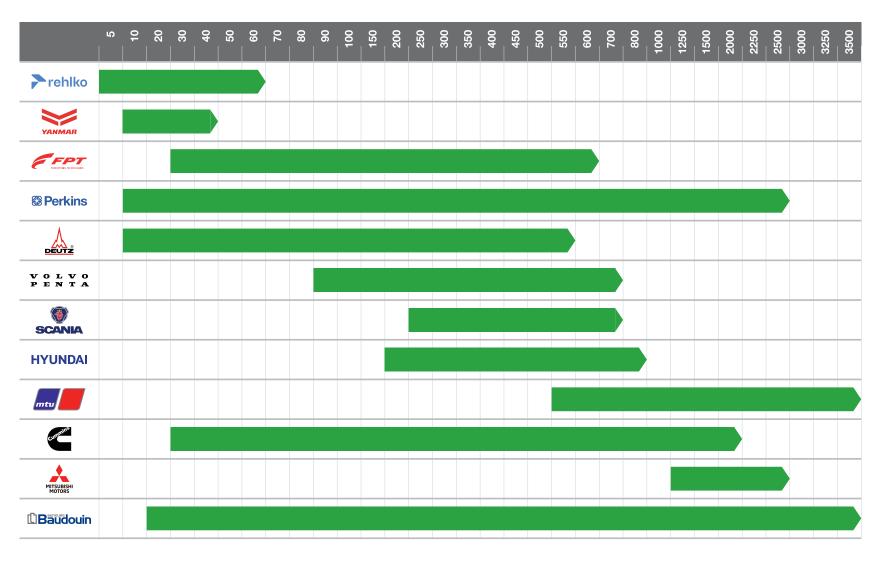

#### Engine Brands / Diesel - Petrol

Engine Brands / LPG - Natural Gas

**PERKINS** 

FPT

**REHLKO** 

HYUNDAI

DEUTZ

BAUDOUIN

MTU

PSI

PSI

HYUNDAI

SCANIA

**CUMMINS** 

YANMAR

MITSUBISHI

**VOLVO PENTA** 

JOHN DEERE

HONDA

### 1500 RPM ENGINE RANGE / kVA POWER.