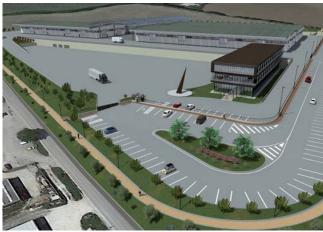

### **GREEN POWER NEW PRODUCTION HUB.**

#### **GREEN POWER SYSTEMS WILL HAVE A NEW HOME SOON.**

The new industrial site will cover an area of 73 thousand m<sup>2</sup> where the new production complex, with a covered area of 27 thousand m<sup>2</sup> and a 2,700 m<sup>2</sup> building with administrative and technical offices at the company's service, will rise. The new polo Green Power Systems will be surrounded by over 7,500 m<sup>2</sup> of public green area with an ecofriendly shielding function and a foot and cycling path along the Via Fogliense municipal road.

The intervention will respect the latest criteria for energy saving for buildings and energy production from renewable sources. The construction of the new production site means work, new residency, service development, circuit of new related activities and about 250 new jobs which will create an important spin-off.

TOTAL AREA 140.000 mg

**COVERED AREA 35.000 mg** 

**INVESTMENT VALUE € 40 MLN** 