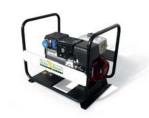

### **GENERATING SETS / 1500 RPM SOUNDPROOF.**

### **1500 RPM** 6-3000 kVA

GP 22 SH/KW

GP 66 S/D

GP 110 S/I

GP 440 S/V

GP 1120 S/P

GP 1650 S/P