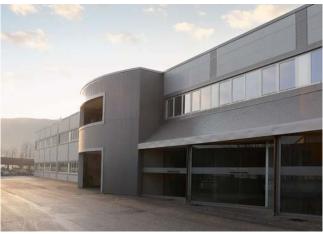

### **GREEN POWER NEW PRODUCTION HUB.**

#### **GREEN POWER SYSTEMS WILL HAVE A NEW HOME SOON.**

The new industrial site will cover an area of 73 thousand m<sup>2</sup> where the new production complex, with a covered area of 27 thousand m<sup>2</sup> and a 2,700 m<sup>2</sup> building with administrative and technical offices at the company's service, will rise. The new polo Green Power Systems will be surrounded by over 7,500 m<sup>2</sup> of public green area with an ecofriendly shielding function and a foot and cycling path along the Via Fogliense municipal road.

The intervention will respect the latest criteria for energy saving for buildings and energy production from renewable sources. The construction of the new production site means work, new residency, service development, circuit of new related activities and about 250 new jobs which will create an important spin-off.

TOTAL AREA 140.000 mg

**COVERED AREA 35.000 mg** 

**INVESTMENT VALUE € 40 MLN** 