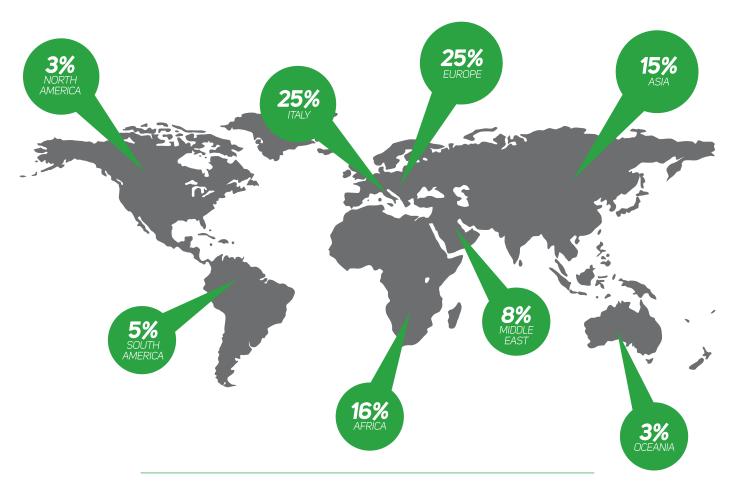

### **GREEN POWER IN THE WORLD.**

**130** GREEN POWER IS PRESENT IN 130 COUNTRIES AROUND THE WORLD