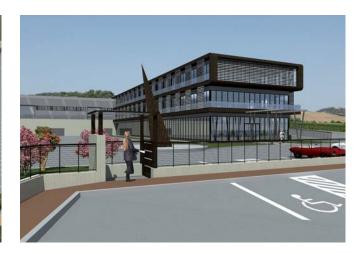

### **GREEN POWER NEW PRODUCTION HUB.**

#### **GREEN POWER SYSTEMS WILL HAVE A NEW HOME SOON.**

The new industrial site will cover an area of 73 thousand m<sup>2</sup> where the new production complex, with a covered area of 27 thousand m<sup>2</sup> and a 2,700 m<sup>2</sup> building with administrative and technical offices at the company's service, will rise. The new polo Green Power Systems will be surrounded by over 7,500 m<sup>2</sup> of public green area with an ecofriendly shielding function and a foot and cycling path along the Via Fogliense municipal road.

The intervention will respect the latest criteria for energy saving for buildings and energy production from renewable sources. The construction of the new production site means work, new residency, service development, circuit of new related activities and about 250 new jobs which will create an important spin-off.

TOTAL AREA 140.000 mg

**COVERED AREA 35.000 mg** 

**INVESTMENT VALUE € 40 MLN** 