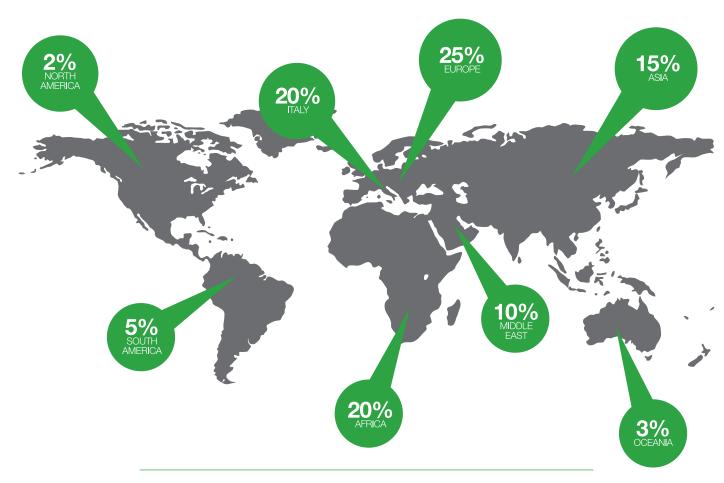

### **GREEN POWER IN THE WORLD.**

126 GREEN POWER IS PRESENT IN 126 COUNTRIES AROUND THE WORLD