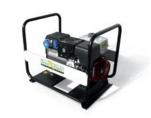

### **GENERATING SETS / 1500 RPM OPEN.**

### **1500 RPM** 6-3000 kVA

GP 33 A/P-N

GP 110 A/I

GP 505 AD

GP 1000 A/C

GP 1380 A/P

GP 2200 A/C