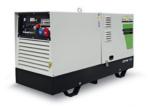

### **GENERATING SETS / 1500 RPM OPEN.**

### **1500 RPM** 6-3000 kVA

GP 33 A/P-N

GP 110 A/I

GP 505 AD

GP 1000 A/C

GP 1380 A/P

GP 2200 A/C