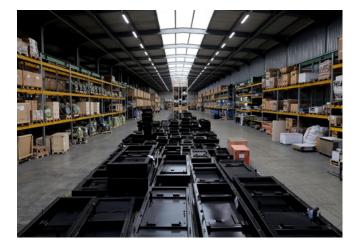

# 3 LARGE STOCK.

GP has constantly more than 1.500 engine and 1.500 alternator available in stock, ready to be assembled into generating sets or to be supplied as CKD.

. AVERAGE VALUE OF THE STOCK: € 29.000.000