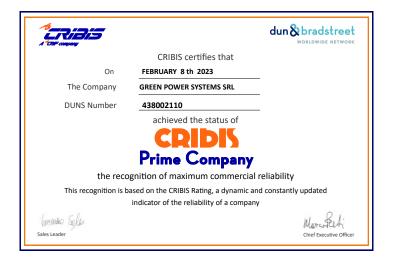

"The Original" icon guarantees the 100% Made in Italy product.

The Original Green Power Generators are produced only by our production line in ITALY. We do not have facilities out of Italy.

Cribis Prime Company evaluates the highest level of reliability of a company, issuing its own certificates to companies that constantly maintain a high commercial reliability. The parameters are evaluated according to the Cribis D&B Rating, a dynamic and constantly updated indicator that measures the commercial credibility of a company and loyalty to its customers.

Green Power Systems has obtained this prestigious recognition on the basis of numerous variables such as business historicity, balance sheet data and extreme punctuality in payments; consolidating as one of the most reliable and credible companies on the market.