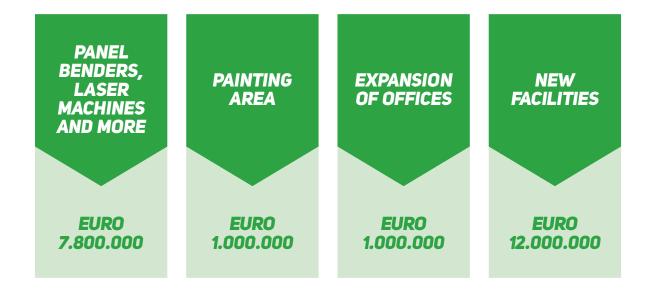

# 2 INVESTMENTS.

In the last 3 years, GP invested more than Euro 21.8 MLN in new machineries and facilities to improve the quality of the generators.