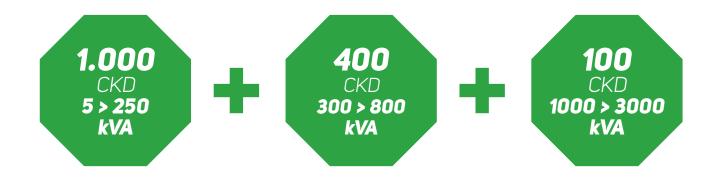

# 3 LARGE STOCK.

GP has constantly more than 1.500 engine and 1.500 alternator available in stock, ready to be assembled into generating sets or to be supplied as CKD.

. AVERAGE VALUE OF THE STOCK: € 29.000.000