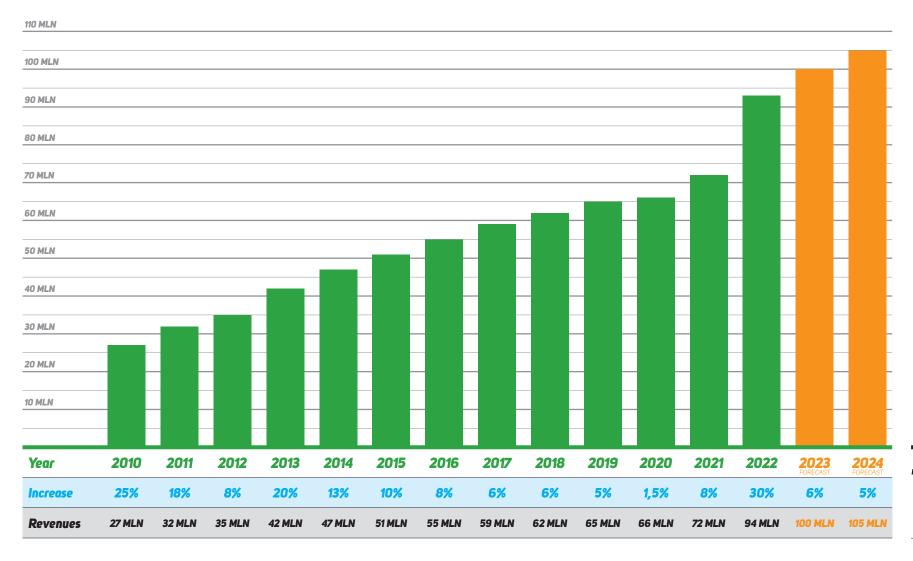

### **GREEN POWER REVENUES 2022: EURO 94 MLN.**

+10.2%

GROWTH PERCENTAGE 2012-2022